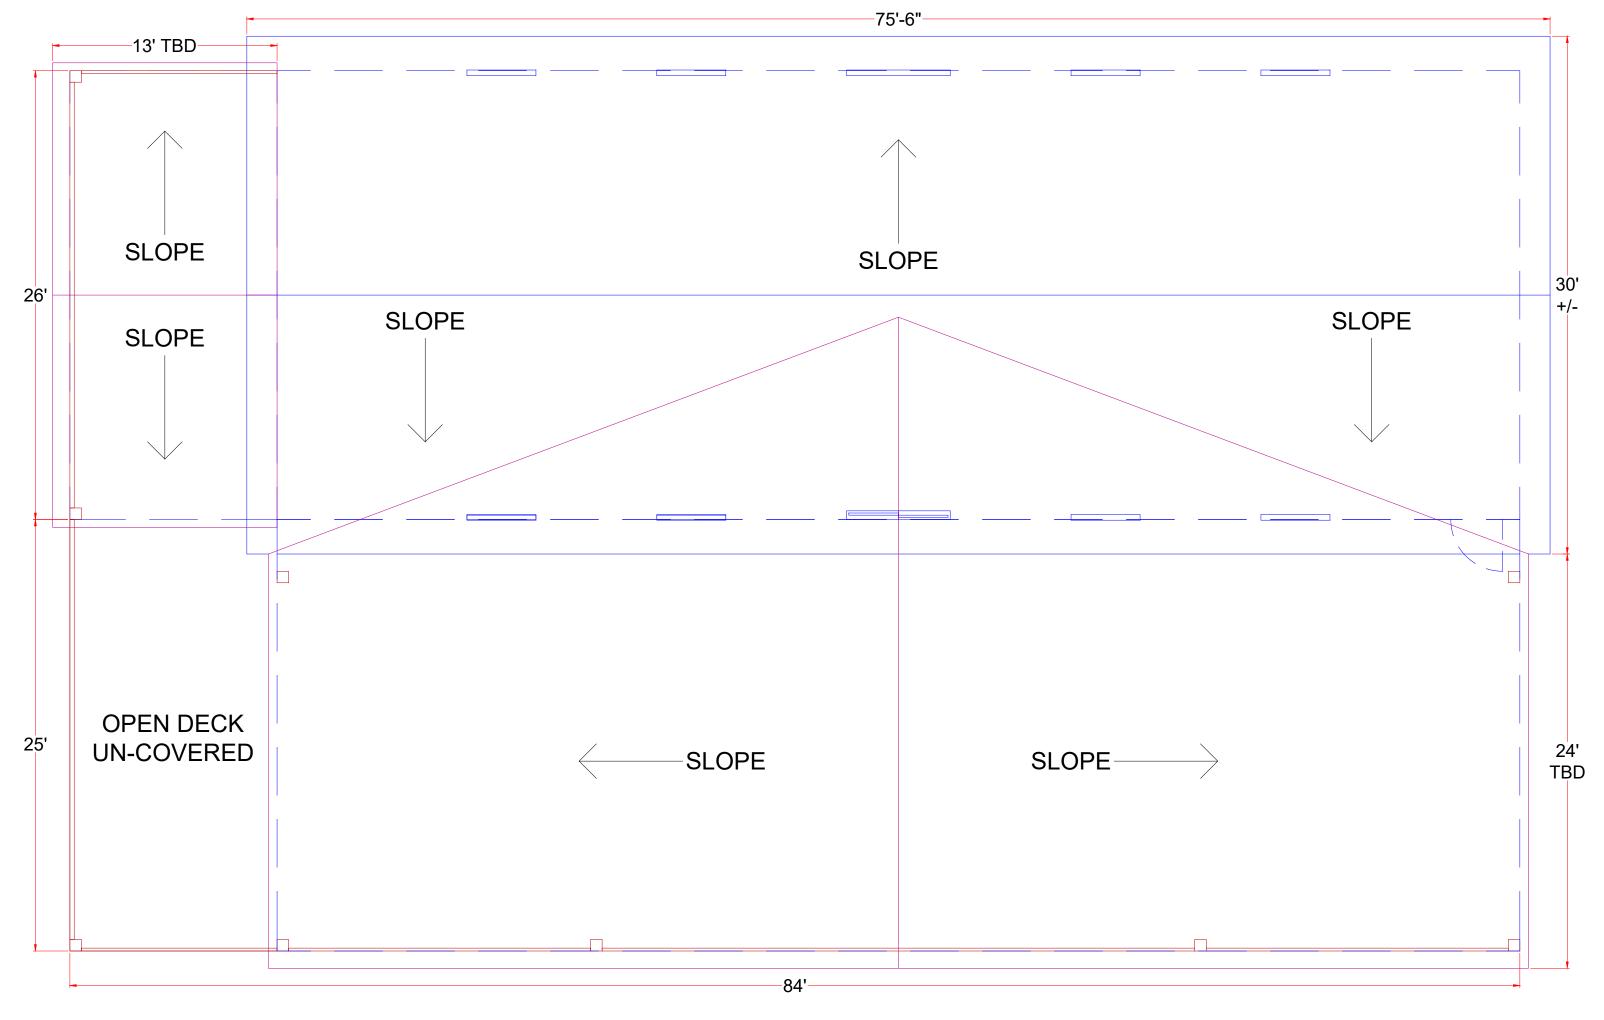

NORTH & EAST DECK & COVER OVER HIGH ADDITION OR RAISED ADDITIONAL - CONCEPT CONIFER HOME - LUXURY ESTATE GARAGE EXPANSION

8641 South Warhawk Rd. Conifer, CO 80433 Patrick McAllister Tel:303-670-1099

OVERHEAD VIEW / ROOF AND DECK - SECTION SECOND STORY AND ABOVE

NOTE: BLUE DEPICTS EXISTING AND PRECONCEIVED CONSTRUCTION PLANNING NOTE: BURGUNDY AND DEEP PURPLE DEPICT ADDED CONSTRUCTION CONCEPTS INTERNAL LAYOUT OF SOUTH EXISTING INTERIOR NOT SHOWN

DECK & ROOF COVER
OVER NORTH & EAST ADDED DECK
ADDITIONAL - CONCEPT