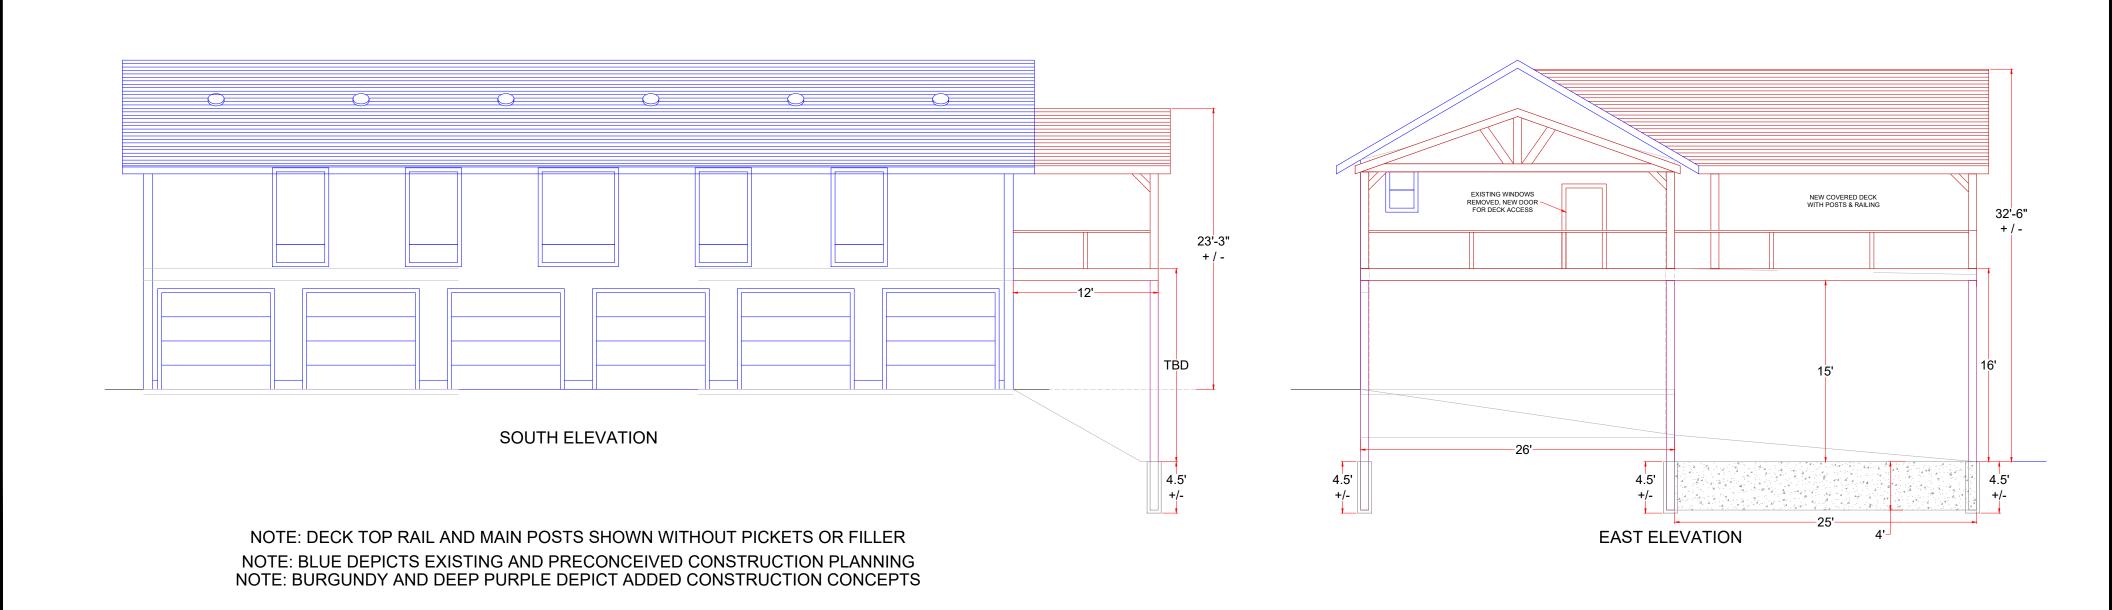

NOTE: BLUE DEPICTS EXISTING AND PRECONCEIVED CONSTRUCTION PLANNING NOTE: BURGUNDY AND DEEP PURPLE DEPICT ADDED CONSTRUCTION CONCEPTS INTERNAL LAYOUT OF SOUTH EXISTING INTERIOR NOT SHOWN

DECK & ROOF COVER
OVER NORTH & EAST ADDED DECK
ADDITIONAL - CONCEPT