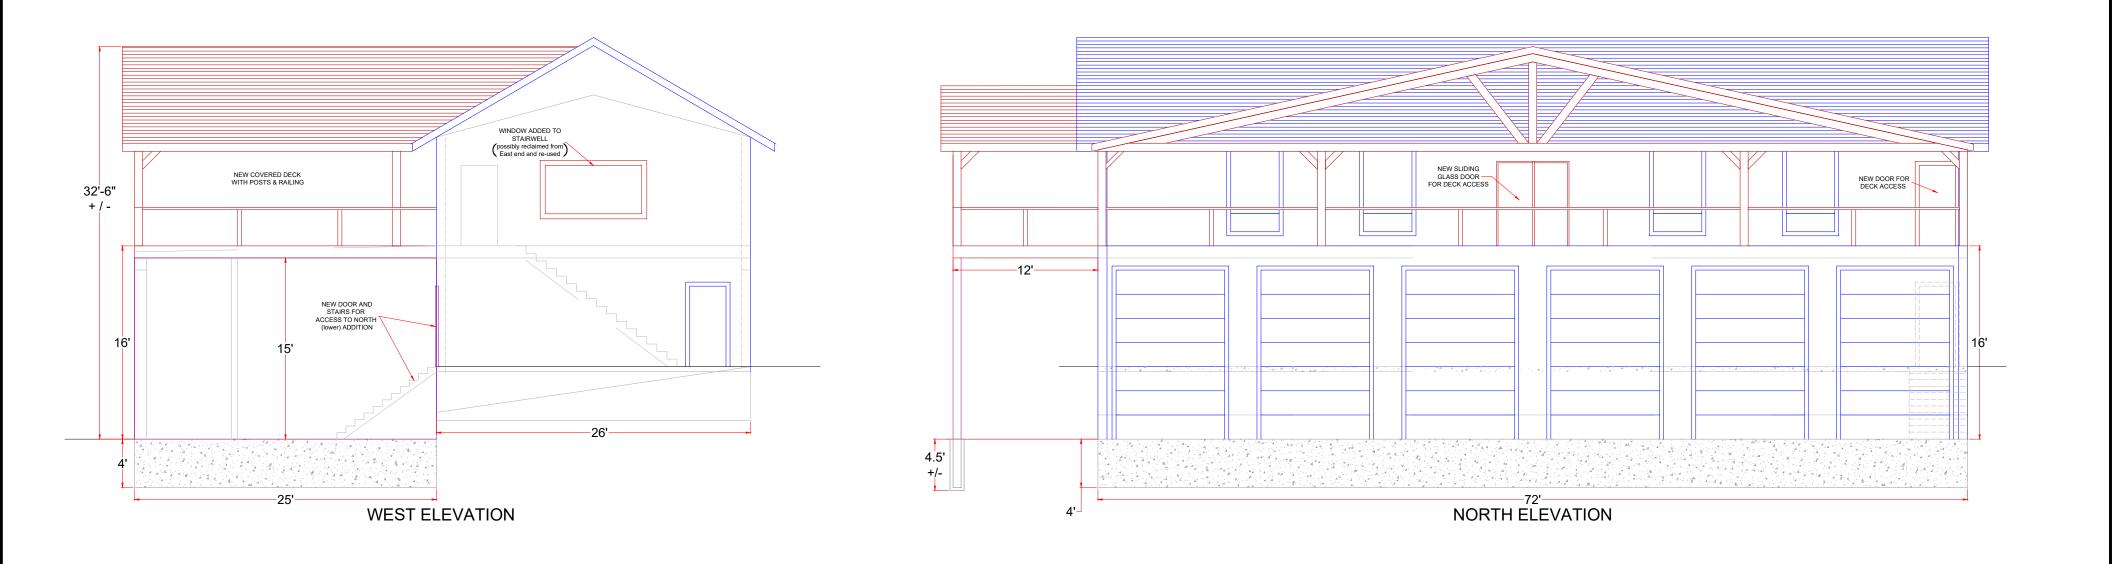

NORTH & EAST DECK & COVER OVER HIGH ADDITION OR RAISED ADDITIONAL - CONCEPT CONIFER HOME - LUXURY ESTATE GARAGE EXPANSION

8641 South Warhawk Rd. Conifer, CO 80433 Patrick McAllister Tel:303-670-1099

OVERHEAD VIEW / ROOF AND DECK - SECTION SECOND STORY AND ABOVE

NOTE: BLUE DEPICTS EXISTING AND PRECONCEIVED CONSTRUCTION PLANNING NOTE: BURGUNDY AND DEEP PURPLE DEPICT ADDED CONSTRUCTION CONCEPTS INTERNAL LAYOUT OF SOUTH EXISTING INTERIOR NOT SHOWN

DECK & ROOF COVER
OVER NORTH & EAST ADDED DECK
ADDITIONAL - CONCEPT