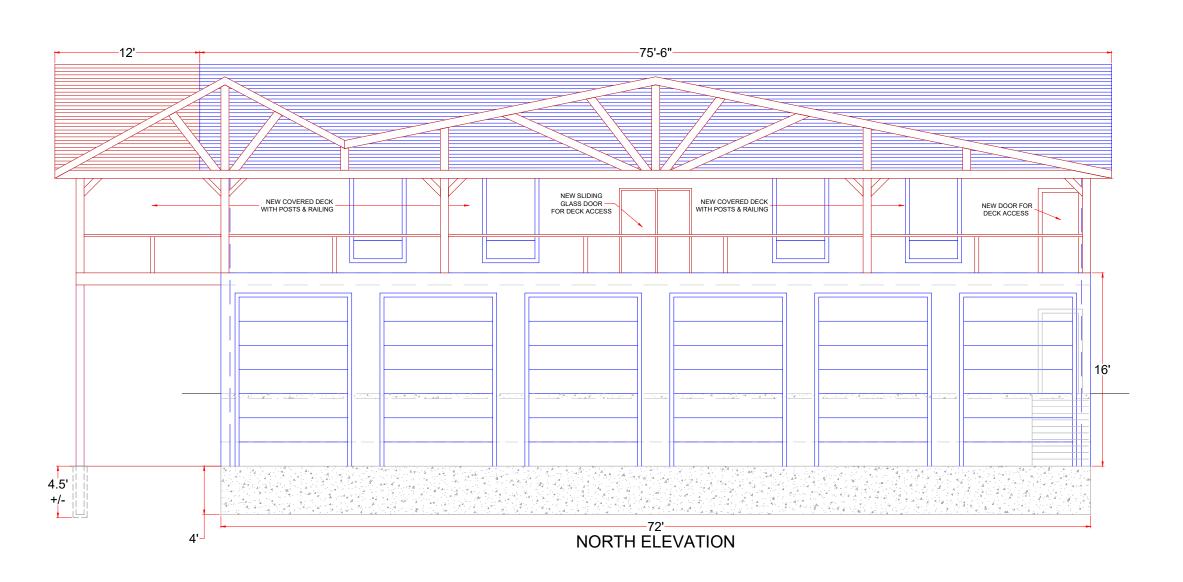

OVERHEAD VIEW / ROOF AND DECK - SECTION SECOND STORY AND ABOVE

NOTE: BLUE DEPICTS EXISTING AND PRECONCEIVED CONSTRUCTION PLANNING NOTE: BURGUNDY AND DEEP PURPLE DEPICT ADDED CONSTRUCTION CONCEPTS INTERNAL LAYOUT OF SOUTH EXISTING INTERIOR NOT SHOWN

DECK & ROOF COVER
OVER NORTH & EAST ADDED DECK
ADDITIONAL - CONCEPT

CONIFER HOME - LUXURY ESTATE GARAGE EXPANSION - Roof & Cover Revision B

8641 South Warhawk Rd.
Conifer, CO 80433
Patrick McAllister Tel:303-670-1099