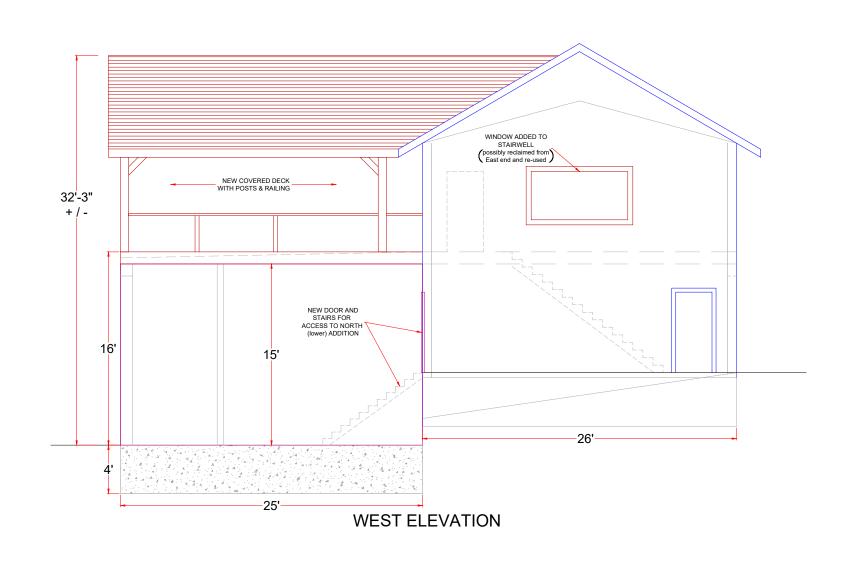

OVERHEAD VIEW / ROOF AND DECK - SECTION SECOND STORY AND ABOVE

NOTE: BLUE DEPICTS EXISTING AND PRECONCEIVED CONSTRUCTION PLANNING NOTE: BURGUNDY AND DEEP PURPLE DEPICT ADDED CONSTRUCTION CONCEPTS INTERNAL LAYOUT OF SOUTH EXISTING INTERIOR NOT SHOWN

DECK & ROOF COVER
OVER NORTH & EAST ADDED DECK
ADDITIONAL - CONCEPT

CONIFER HOME - LUXURY ESTATE GARAGE EXPANSION - Roof & Cover Revision B

8641 South Warhawk Rd.
Conifer, CO 80433
Patrick McAllister Tel:303-670-1099