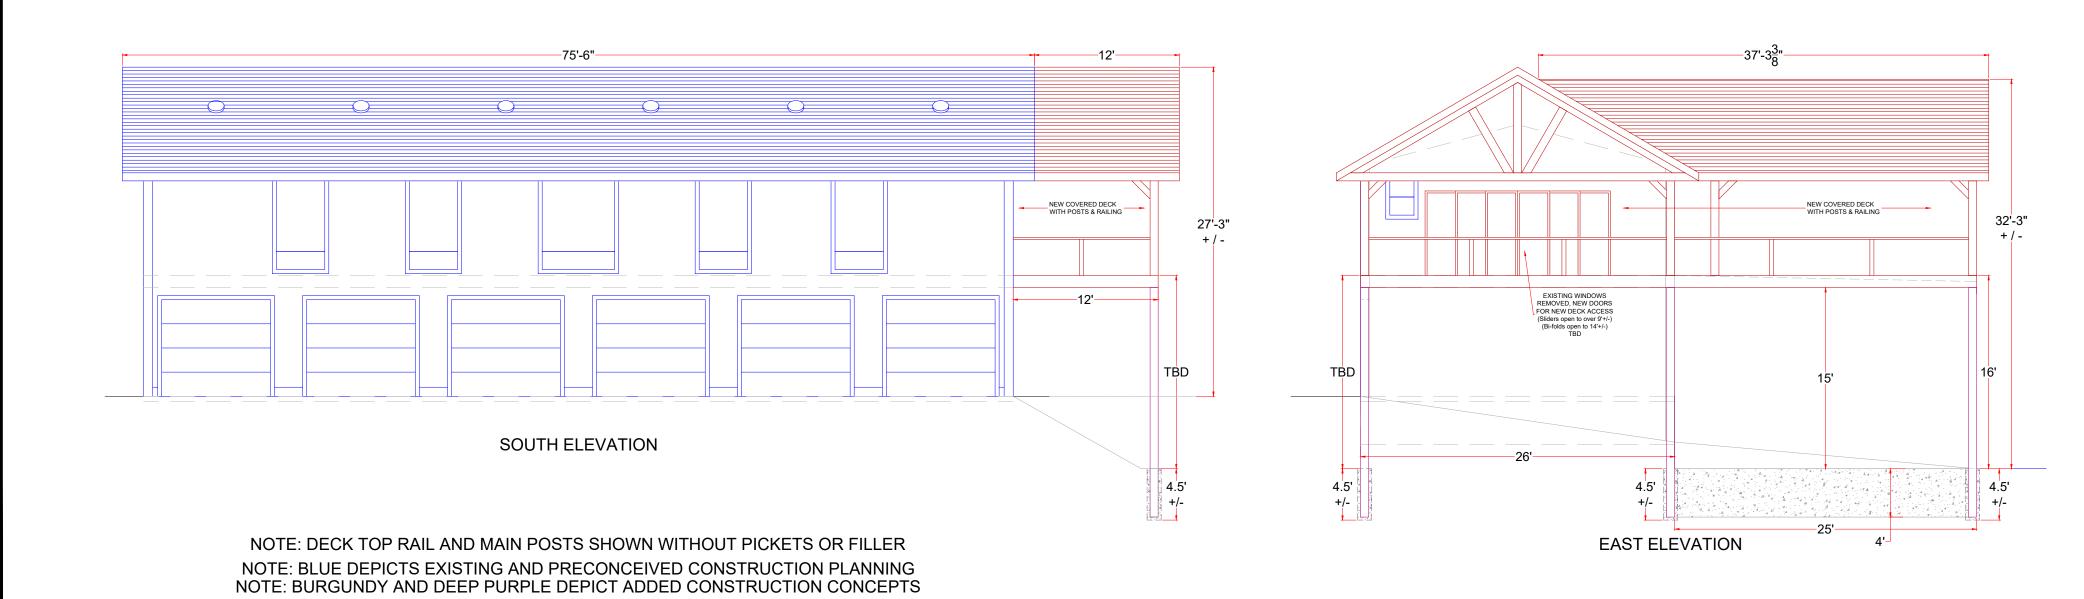

OVERHEAD VIEW / ROOF AND DECK - SECTION SECOND STORY AND ABOVE

NOTE: BLUE DEPICTS EXISTING AND PRECONCEIVED CONSTRUCTION PLANNING NOTE: BURGUNDY AND DEEP PURPLE DEPICT ADDED CONSTRUCTION CONCEPTS INTERNAL LAYOUT OF SOUTH EXISTING INTERIOR NOT SHOWN

DECK & ROOF COVER
OVER NORTH & EAST ADDED DECK
ADDITIONAL - CONCEPT

CONIFER HOME - LUXURY ESTATE GARAGE EXPANSION - Roof & Cover Revision B

8641 South Warhawk Rd.
Conifer, CO 80433
Patrick McAllister Tel:303-670-1099