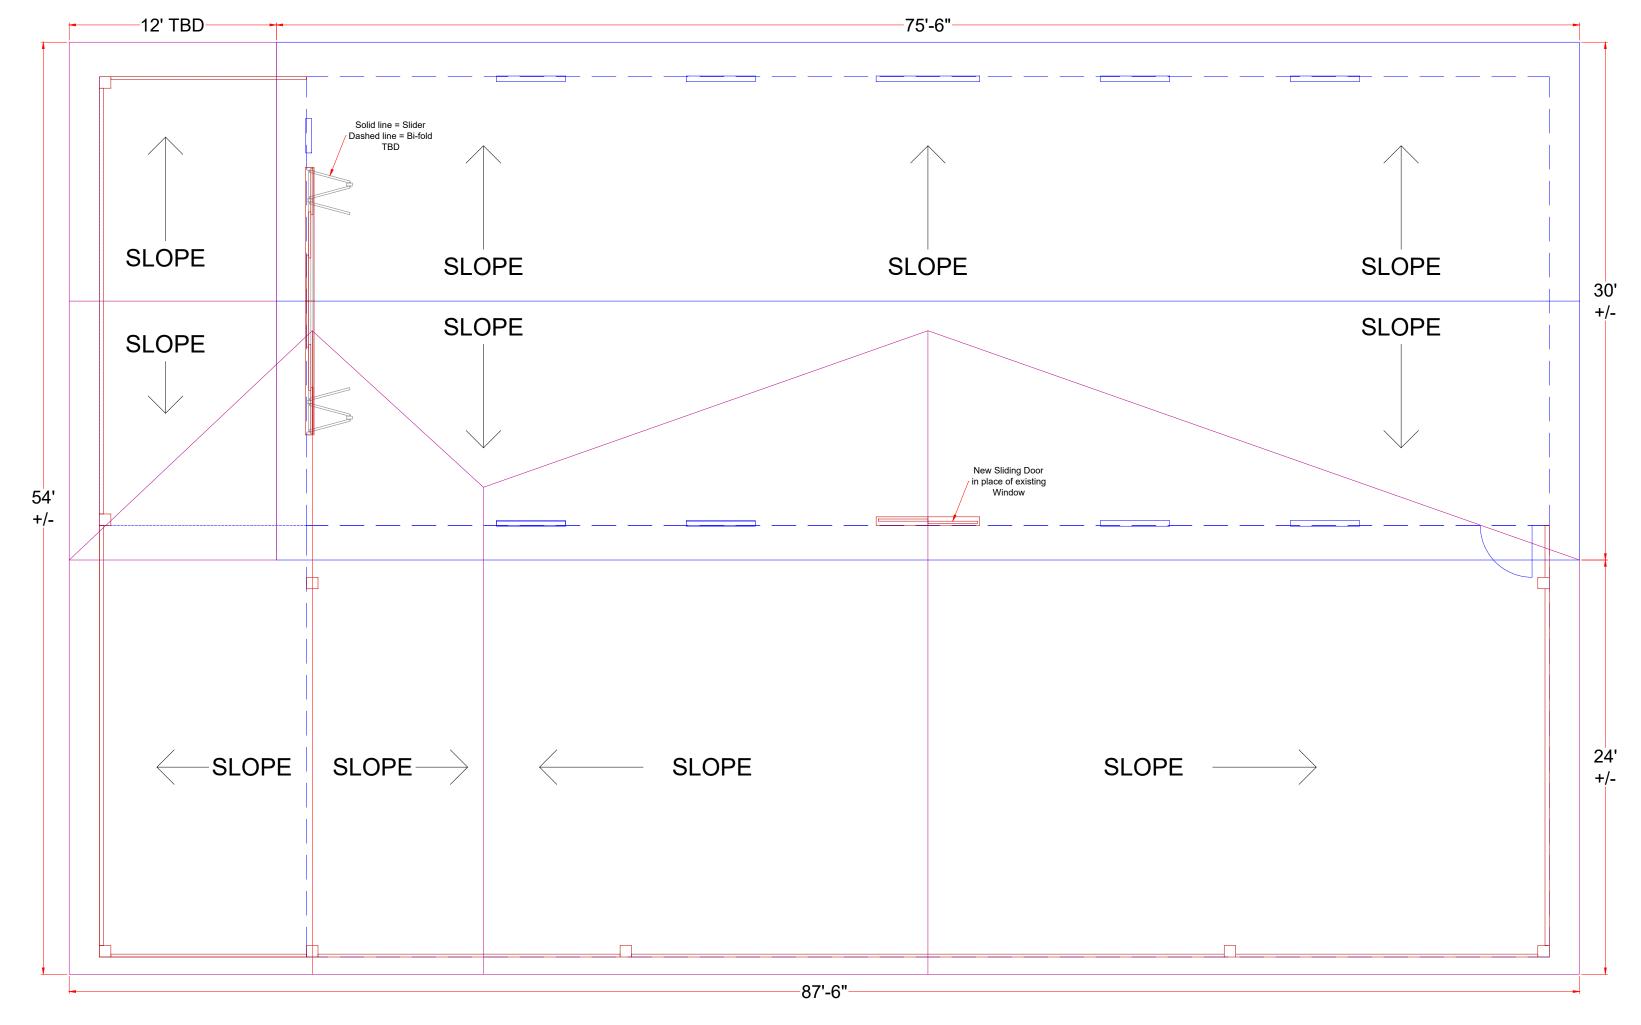

OVERHEAD VIEW / ROOF AND DECK - SECTION SECOND STORY AND ABOVE

NOTE: BLUE DEPICTS EXISTING AND PRECONCEIVED CONSTRUCTION PLANNING NOTE: BURGUNDY AND DEEP PURPLE DEPICT ADDED CONSTRUCTION CONCEPTS INTERNAL LAYOUT OF SOUTH EXISTING INTERIOR NOT SHOWN

DECK & ROOF COVER
OVER NORTH & EAST ADDED DECK
ADDITIONAL - CONCEPT

CONIFER HOME - LUXURY ESTATE GARAGE EXPANSION - Roof & Cover Revision B

8641 South Warhawk Rd.
Conifer, CO 80433
Patrick McAllister Tel:303-670-1099