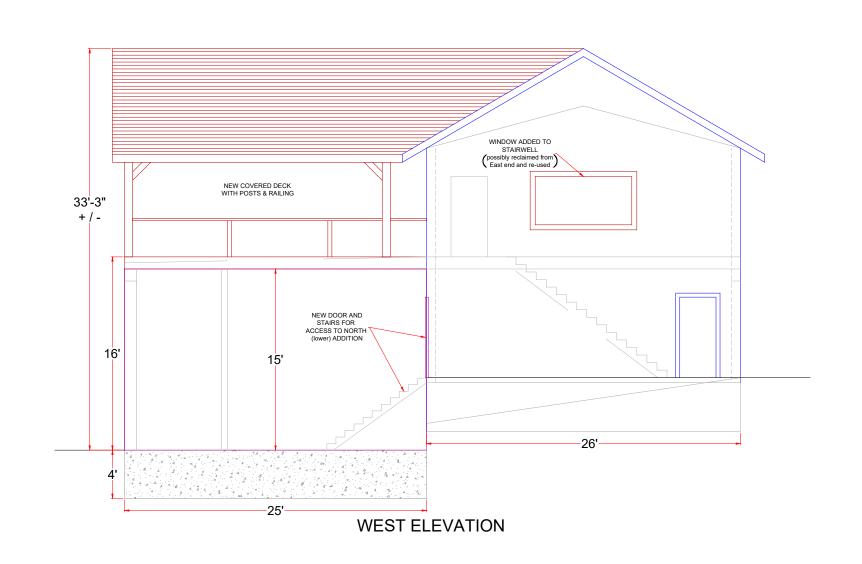

NORTH & EAST DECK & COVER OVER HIGH ADDITION OR RAISED ADDITIONAL - CONCEPT CONIFER HOME - LUXURY ESTATE GARAGE EXPANSION

8641 South Warhawk Rd.
Conifer, CO 80433
Patrick McAllister Tel:303-670-1099

33'-3"