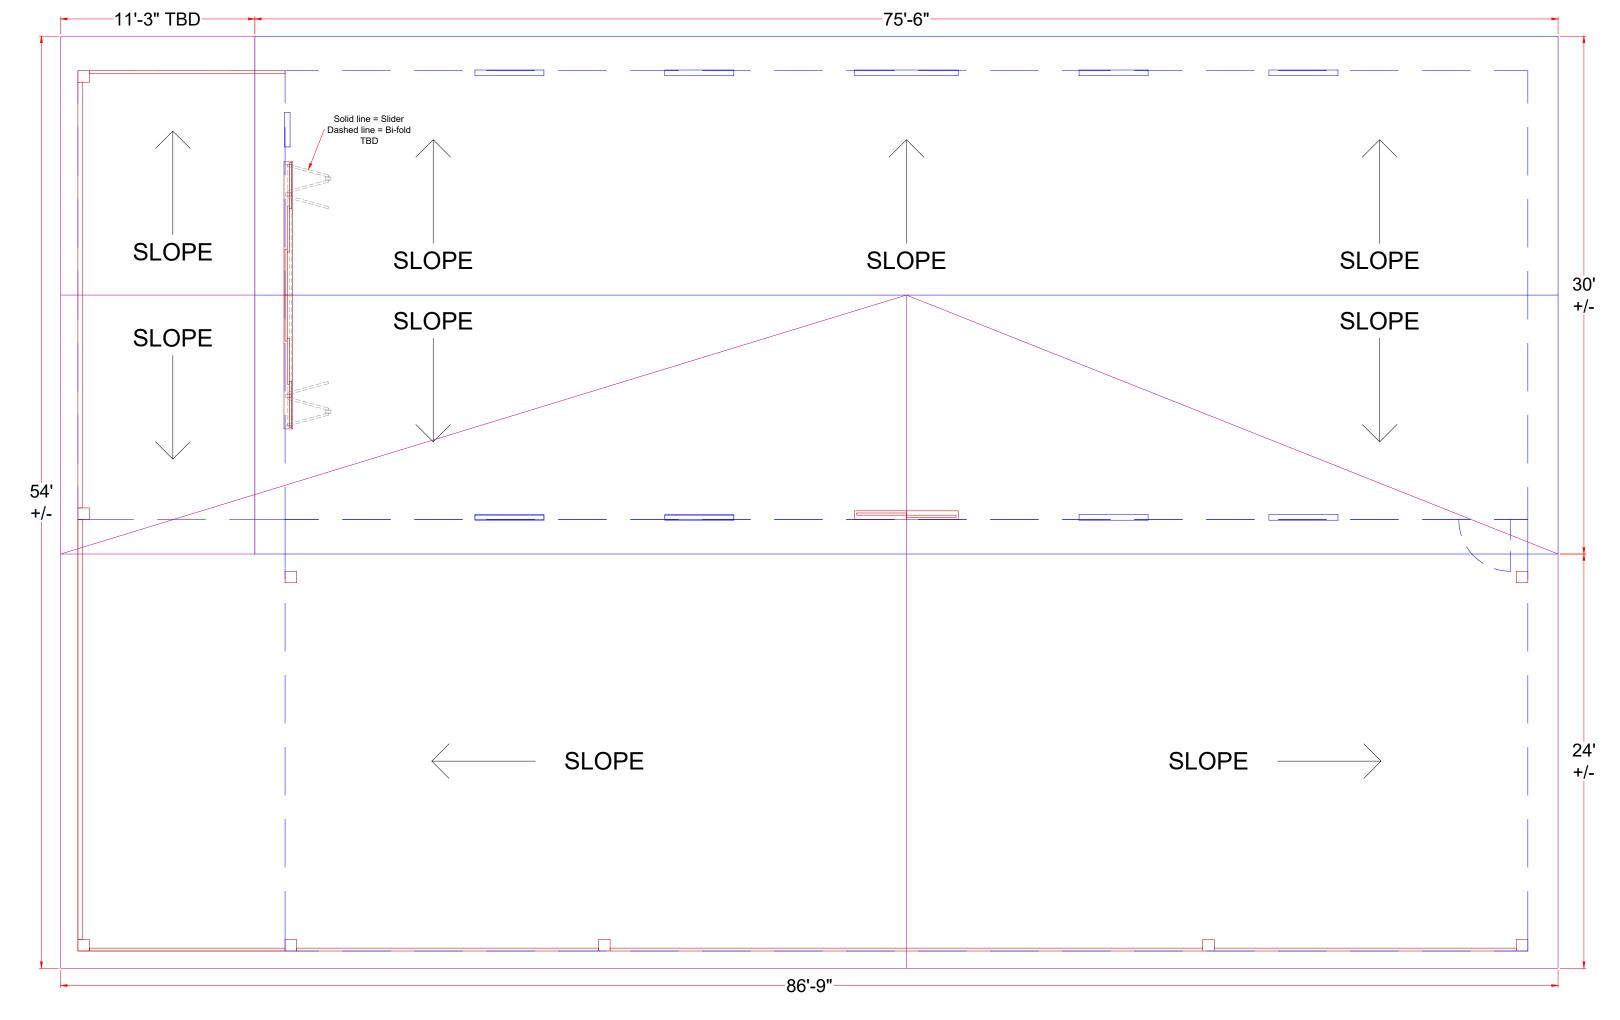

OVERHEAD VIEW / ROOF AND DECK - SECTION SECOND STORY AND ABOVE

NOTE: BLUE DEPICTS EXISTING AND PRECONCEIVED CONSTRUCTION PLANNING NOTE: BURGUNDY AND DEEP PURPLE DEPICT ADDED CONSTRUCTION CONCEPTS INTERNAL LAYOUT OF SOUTH EXISTING INTERIOR NOT SHOWN