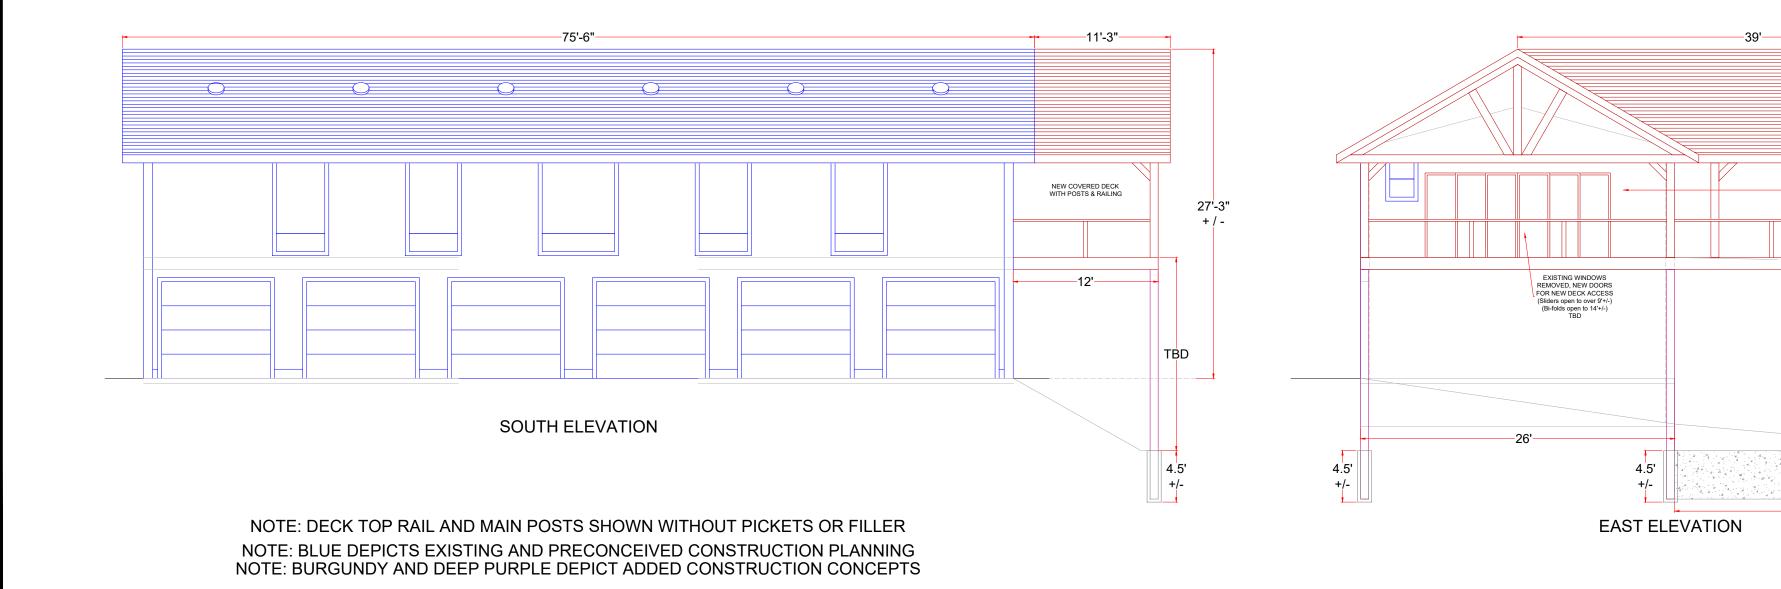

DECK & ROOF COVER
OVER NORTH & EAST ADDED DECK
ADDITIONAL - CONCEPT

CONIFER HOME - LUXURY ESTATE GARAGE EXPANSION

8641 South Warhawk Rd. Conifer, CO 80433 Patrick McAllister Tel:303-670-1099